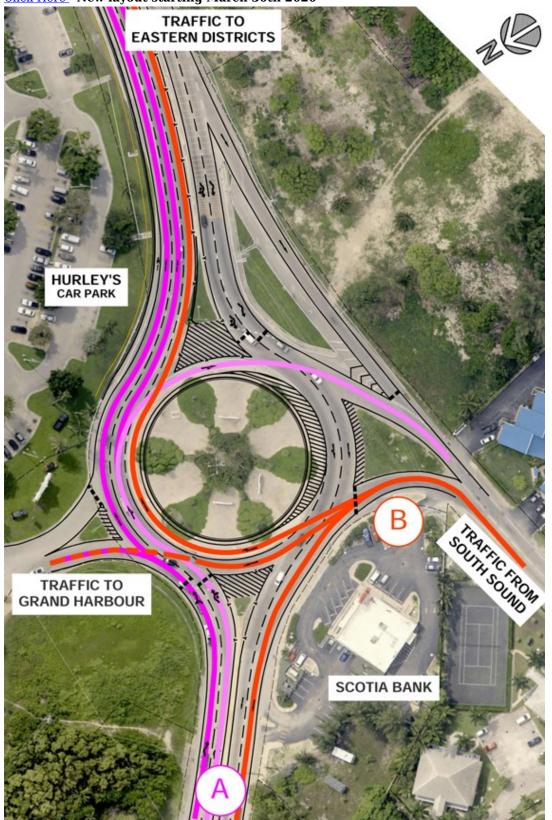

# EAST WEST ARTERIAL ROAD GRAND HARBOUR ROUND ABOUT

**NEWS DESCRIPTION** 

## New layout starting March 30th 2020

Thank you for your patience while we improve your commute

## A) TRAFFIC FROM GEORGE TOWN

- GIVE WAY TO TRAFFIC ON
- USE THE EXISTING TWO OUTSIDE LANE SON GRAND HARBOUR ROUNDABOUT
- CONTINUE ON EAST-WEST ARTERIAL TO WARDS EASTERN DISTRICTS
- IF TURNING RIGHT TOWARDS SOUTH SOUND, USE CENTER LANE ON ROUNDABOUT

### **B) TRAFFIC FROM SOUTH SOUND**

- GIVE WAY TO TRAFFIC ON ROUNDABOUT
- USE THE EXISTING TWO OUTSIDE LANE SON GRAND HARBOUR ROUNDABOUT

## Please follow all relevant signs and road markings

**Click Here** - New layout starting March 30th 2020