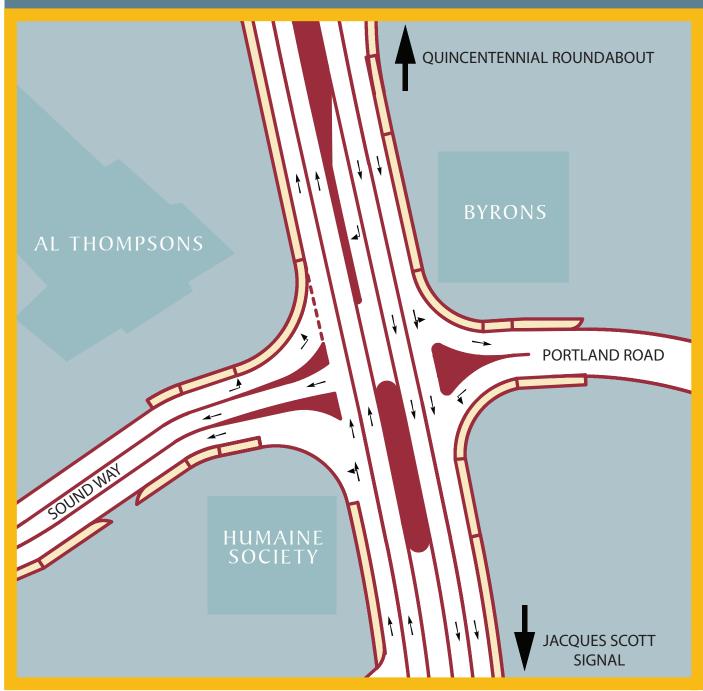

## North Sound Road Project

**A L Thompson Intersection** 

1.

North to the Quincentennial Roundabout (Butterfield Roundabout)

- One thru lane and one thru/left lane onto Sound Way.
- No right turn onto Portland Road!!

2.

South to the Jacques Scott Signal:

- One thru lane,
- One protected right turn lane to Sound Way and
- One thru/left turn lane onto Portland Road

3.

**Sound Way** 

- Left turn only onto North Sound Road to the Quincentennial Roundabout (Butterfield Roundabout)
- No thru lane to Portland Road!!
- No right turn onto North Sound Road!!

4.

Portland Road

- Left turn only on North Sound Road
- No thru lane to Sound Way!!
- No right turn onto North Sound Road!!