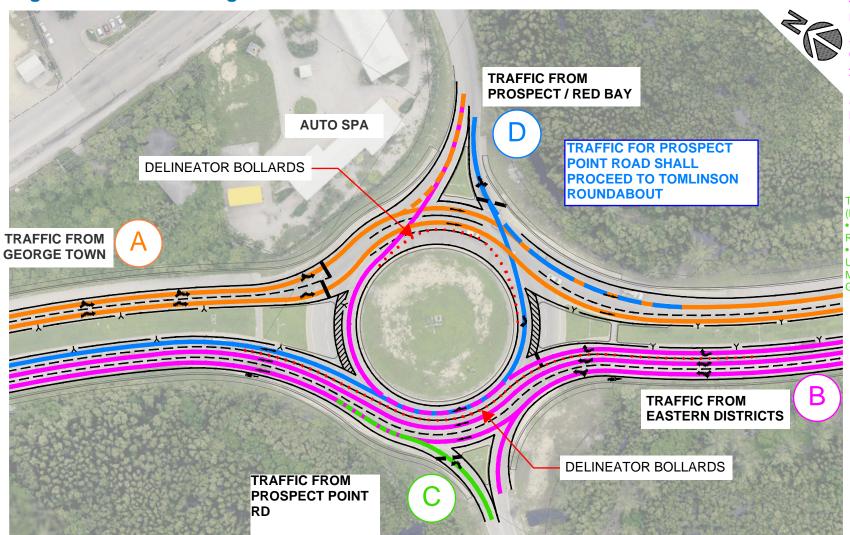

# EAST-WEST ARTERIAL RED BAY ROUNDABOUT

## **New layout starting November 23rd 2020**

Thank you for your patience while we improve your commute

## Please follow all relevant signs and road markings

#### TRAFFIC FROM GEORGE TOWN

- GIVE WAY TO TRAFFIC ON ROUNDABOUT
- USE THE TWO LANES ON ROUNDABOUT TO CONTINUE ON EAST-WEST ARTERIAL TOWARDS EASTERN DISTRICTS
- IF TURNING LEFT TOWARDS RED BAY, USE LEFT LANE ON ROUNDABOUT

### TRAFFIC FROM EASTERN DISTRICTS

- USE THE THREE LEFT LANES TO CONTINUE ON EAST-WEST ARTERIAL TOWARDS GEORGE TOWN
- IF TURNING RIGHT TOWARDS RED BAY, GIVE WAY TO TRAFFIC ON ROUNDABOUT AND USE RIGHT LANE ON ROUNDABOUT

TRAFFIC FROM PROSPECT POINT RD (LEFT ONLY)

- GIVE WAY TO TRAFFIC ON ROUNDABOUT
- TURN LEFT ONTO ROUNDABOUT USING THE EXISTING OUTSIDE LANE, MERGING WITH TRAFFIC TOWARDS GEORGE TOWN

TRAFFIC FROM PROSPECT / RED BAY (RIGHT ONLY)

- GIVE WAY TO TRAFFIC ON ROUNDABOUT
- USE THE INSIDE (RIGHT) LANE ON ROUNDABOUT
- MERGE WITH TRAFFIC ON EAST-WEST ARTERIAL