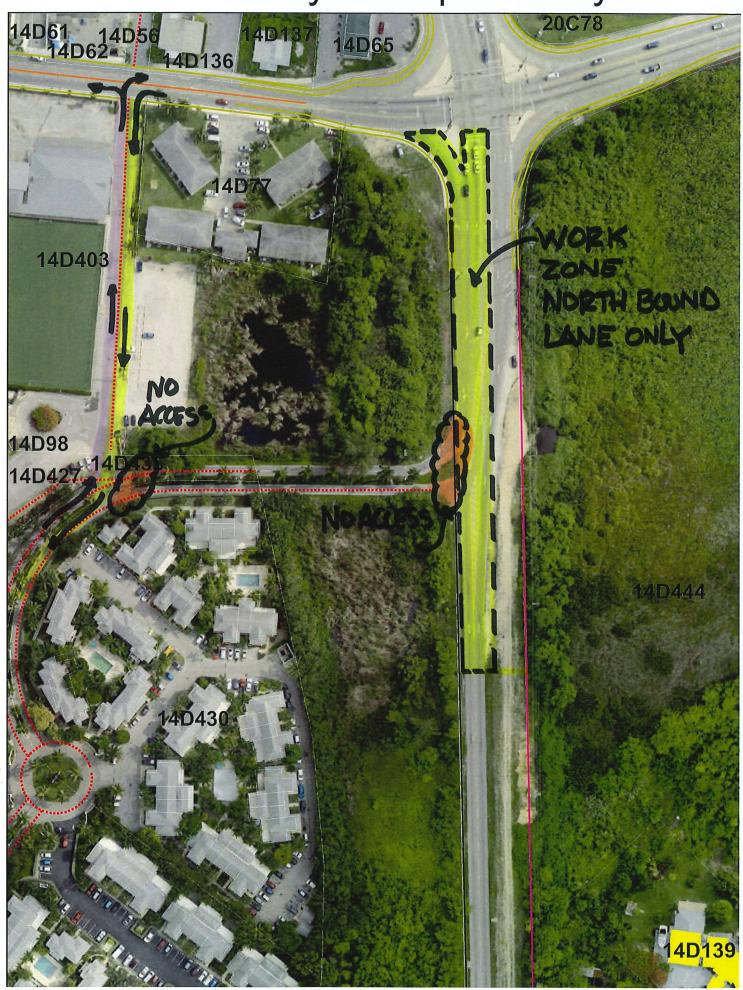

## **Bobby Thompson Way LPH - Paving**

The National Roads Authority (NRA) will be closing the northbound lanes on the Linford Pierson Highway (LPH) from Agnes Way RaB to Smith Rd / Bobby Thompson intersection, this coming Sunday February 25<sup>th</sup>, 2024 from 5:00 A.M. to approximately 6:00 P.M. in order to undertake road works, pending weather.

Motorists are asked to plan ahead and watch out for traffic diversions. Diversions include:

- Westbound lane entering George Town to take Agnes Way.
- Northbound lane from Fairbanks Road unto Bobby Thompson Way will be diverted to go around the roundabout to exit on Agnes Way to enter Crewe Rd.
- Residents from Mastic Retreat, Garden Retreat, Sunset Retreat and Coco Retreat will have access from smith Rd
- John Greer Blvd will be close to accommodate the road works.