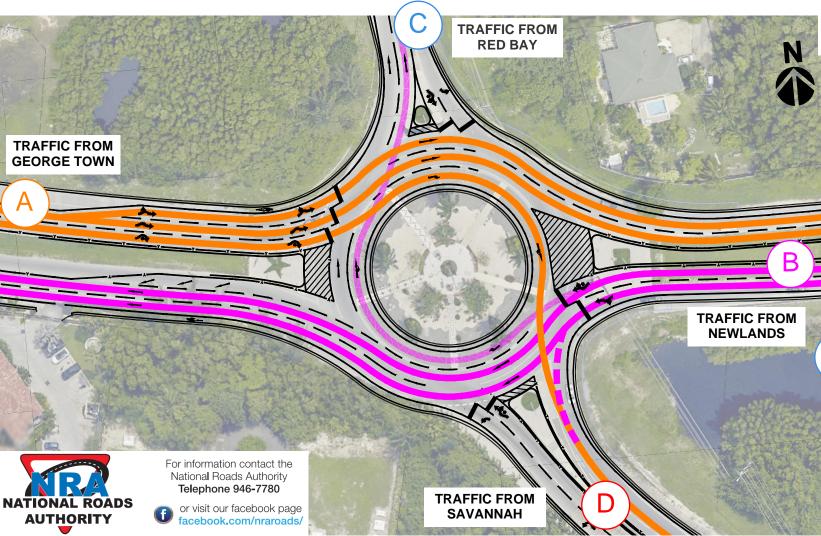

## East West Arterial New Layout at the Dr Tomlinson Roundabout

Thank you for your patience while we improve your commute

Please follow all relevant signs and road markings

## TRAFFIC FROM GEORGE TOWN

- GIVE WAY TO TRAFFIC ON ROUNDABOUT
- USE THE TWO OUTSIDE (LEFT) LANES ON ROUNDABOUT TO CONTINUE ON EAST-WEST ARTERIAL TOWARDS NEWLANDS
- IF TURNING RIGHT TOWARDS SAVANNAH, USE RIGHT LANE ON ROUNDABOUT

## TRAFFIC FROM NEWLANDS

- GIVE WAY TO TRAFFIC ON ROUNDABOUT
- · USE THE TWO OUTSIDE (LEFT)
  LANES ON ROUNDABOUT TO
  CONTINUE ON EAST-WEST
  ARTERIAL TOWARDS GEORGE
  TOWN
- IF TURNING RIGHT TOWARDS RED BAY, USE RIGHT LANE ON ROUNDABOUT

## TRAFFIC FROM RED BAY & SAVANNAH

- GIVE WAY TO TRAFFIC ON ROUNDABOUT
- ROUNDABOUT LANE ARRANGEMENT SIMILAR TO OLD LAYOUT - FOLLOW LANE MARKINGS