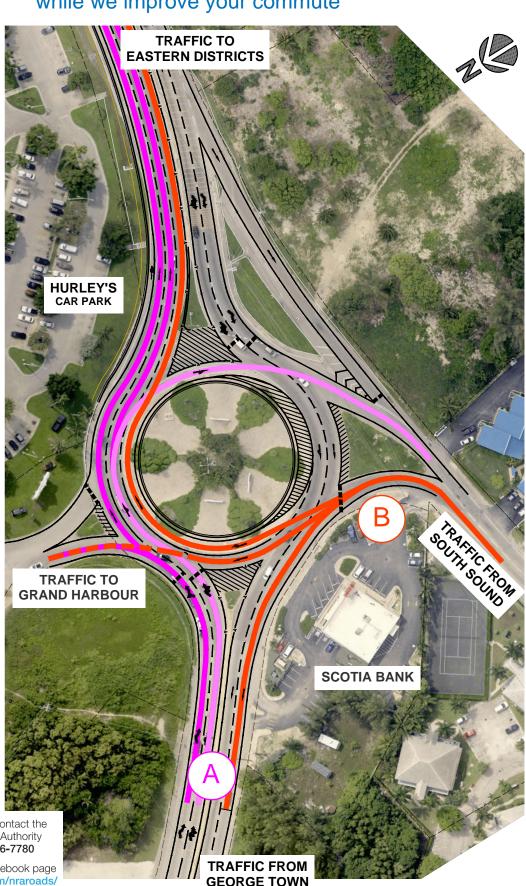

## EAST-WEST ARTERIAL ROAD GRAND HARBOUR ROUNDABOUT

## **New layout starting March 30th 2020**

Thank you for your patience while we improve your commute

## TRAFFIC FROM GEORGE TOWN

- GIVE WAY TO TRAFFIC ON ROUNDABOUT
- USE THE EXISTING TWO OUTSIDE LANES ON GRAND HARBOUR ROUNDABOUT
- CONTINUE ON EAST-WEST ARTERIAL TOWARDS EASTERN DISTRICTS
- IF TURNING RIGHT TOWARDS SOUTH SOUND, USE CENTER LANE ON ROUNDABOUT

## TRAFFIC FROM SOUTH SOUND

- GIVE WAY TO TRAFFIC ON ROUNDABOUT
- USE THE NEW INSIDE (RIGHT) LANE ON GRAND HARBOUR ROUNDABOUT FOR EASTERN DISTRICTS

Please follow all relevant signs and road markings

For information contact the National Roads Authority **Telephone 946-7780** 